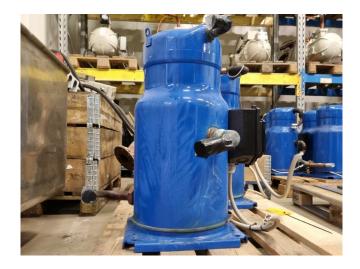

#### **Used Danfoss SH240A4ABE**

Used Danfoss SH240A4ABE scroll compressor on Freon with a sight glass. The compressor has a displacement of 39,6 m<sup>3</sup>/h.

\*Why choose for HOSBV? Were not only the largest used refrigeration specialist in Europe, but also, we deliver all equipment including an extensive test, warranty and an industrial cleaning. \*Optionally we can also perform a new paint job and arrange the logistics.