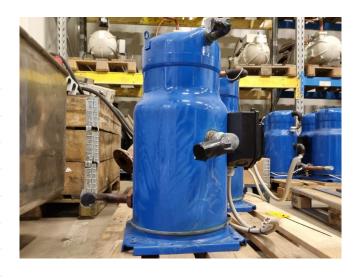

#### **Used Danfoss SH240A4ABE**

Used Danfoss SH240A4ABE scroll compressor on Freon with a sight glass. The compressor has a displacement of 39,6 m<sup>3</sup>/h.

\*Why choose for HOSBV? Were not only the largest used refrigeration specialist in Europe, but also, we deliver all equipment including an extensive test, warranty and an industrial cleaning. \*Optionally we can also perform a new paint job and arrange the logistics.