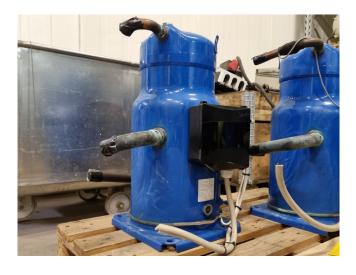

#### **Used Danfoss SH240A4ABE**

Used Danfoss SH240A4ABE scroll compressor on Freon with a sight glass. The compressor has a displacement of 39,6 m<sup>3</sup>/h.

\*Why choose for HOSBV? Were not only the largest used refrigeration specialist in Europe, but also, we deliver all equipment including an extensive test, warranty and an industrial cleaning. \*Optionally we can also perform a new paint job and arrange the logistics.