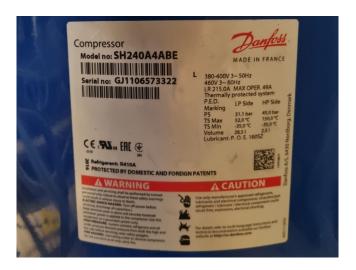

## **Danfoss SH240A4ABE**

# **Specifications**

| Brand             | Danfoss        |
|-------------------|----------------|
| Туре              | SH240A4ABE     |
| Refrigerant       | Freon          |
| kW at +10°C/+40°C | 72,5           |
| kW at 0°C/+40°C   | 51,5           |
| kW at -5ºC/+40ºC  | 42,8           |
| kW at -10°C/+40°C | 35,2           |
| kW at -20°C/+40°C | 22,9           |
| Sight Glass       | ✓              |
| m3 / h            | 39,6 m³/h      |
| Weight in kg.     | 107 kg         |
| Sizes             | 520x500x700 mm |
|                   | (LxWxH)        |
| Stock             | 1              |

#### **Used Danfoss SH240A4ABE**

Used Danfoss SH240A4ABE scroll compressor on Freon with a sight glass. The compressor has a displacement of 39,6 m<sup>3</sup>/h.

\*Why choose for HOSBV? Were not only the largest used refrigeration specialist in Europe, but also, we deliver all equipment including an extensive test, warranty and an industrial cleaning. \*Optionally we can also perform a new paint job and arrange the logistics.